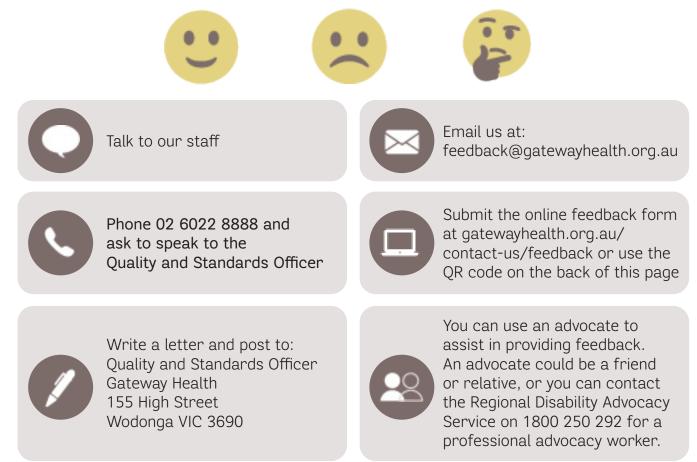

## Feedback form

We value your feedback, whether it is a compliment, complaint, idea and/or suggestion about our services.

## Not happy with our response to your feedback?

You can contact:

- Gateway Health Quality and Standards Officer Phone 02 6022 8888
- Health Complaints Commissioner Victoria Phone 1300 582 113
- Health Care Complaints Commission NSW Phone 1800 043 159
- Mental Health Complaints Commissioner Phone 1800 246 054
- Office of the Australian Information Commissioner (OAIC) 1300 363 992
- Disability Services Commissioner Victoria Phone 1800 677 342
- Aged Care and Quality Safety Commission Phone 1800 951 822
- NDIS Quality and Safeguards Commission Phone 1800 035 544
- Victorian Equal Opportunity & Human Rights Commission Phone 1300 292 153