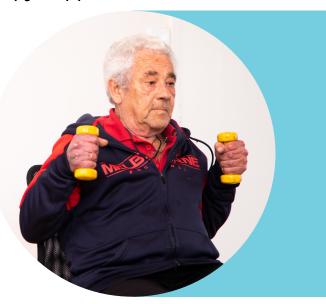

# Weight and Strength Program

The Weight and Strength Program (WASP) is a gentle form of weights exercise.

WASP is suitable for all ability levels.

The program is delivered in a friendly social atmosphere by trained group leaders with physiotherapy support.

- Pace your own progress
- Improve your strength and balance
- Reduce the risk of falls
- Improve control of diabetes and depression